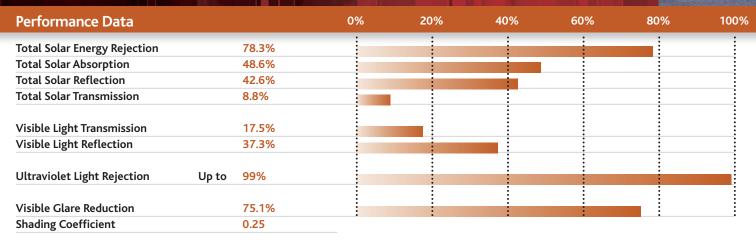

## SOLARTEK DARK SOLAR BRONZE

"U" Factor

**Emissivity** 

% may slightly change depending on glass type.

Film Colour: Dark Bronze

- Blocks 99% UV rays which are extremely harmful.
- Reduces fading.
- 10 Year manufacturer's backed warranty when installed by Solartek.
- Scratch Resistant Coating.

| Dark                  | Medium              | Light               |
|-----------------------|---------------------|---------------------|
| Heat Reduction 79%    | Heat Reduction 66%  | Heat Reduction 57%  |
| Glare Reduction 75.1% | Glare Reduction 58% | Glare Reduction 46% |