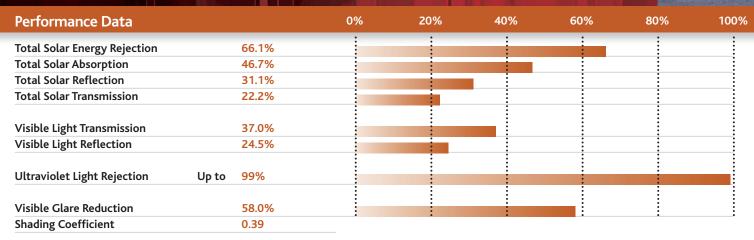

## SOLARTEK MEDIUM SOLAR BRONZE

"U" Factor

**Emissivity** 

% may slightly change depending on glass type.

Film Colour: Medium Bronze

- Blocks 99% UV rays which are extremely harmful.
- Reduces fading.
- 10 Year manufacturer's backed warranty when installed by Solartek.
- Scratch Resistant Coating.

| Dark                  | Medium              | Light               |
|-----------------------|---------------------|---------------------|
| Heat Reduction 79%    | Heat Reduction 66%  | Heat Reduction 57%  |
| Glare Reduction 75.1% | Glare Reduction 58% | Glare Reduction 46% |