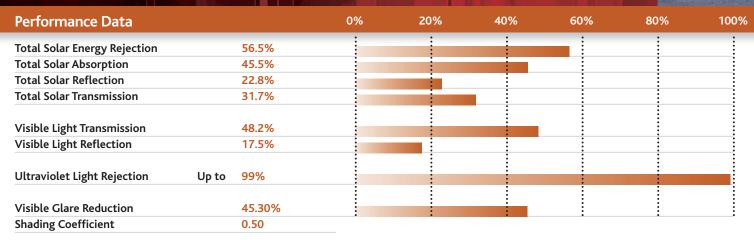

- Blocks 99% UV rays which are extremely harmful.
- Reduces fading.
- 10 Year manufacturer's backed warranty when installed by Solartek.
- Scratch Resistant Coating.

| Dark                  | Medium              | Light               |
|-----------------------|---------------------|---------------------|
| Heat Reduction 79%    | Heat Reduction 66%  | Heat Reduction 57%  |
| Glare Reduction 75.1% | Glare Reduction 58% | Glare Reduction 46% |