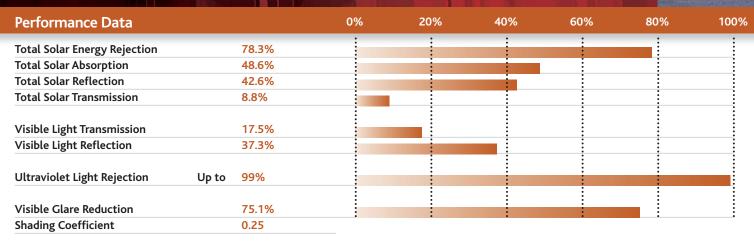

## SOLARTEK DARK SOLAR BRONZE

"U" Factor

**Emissivity** 

% may slightly change depending on glass type.

Film Colour: Dark Bronze

- Blocks 99% UV rays which are extremely harmful.
- Reduces fading.
- 10 Year manufacturer's backed warranty when installed by Solartek.
- Scratch Resistant Coating.

| Dark                  | Medium              | Light               |
|-----------------------|---------------------|---------------------|
| Heat Reduction 79%    | Heat Reduction 66%  | Heat Reduction 57%  |
| Glare Reduction 75.1% | Glare Reduction 58% | Glare Reduction 46% |