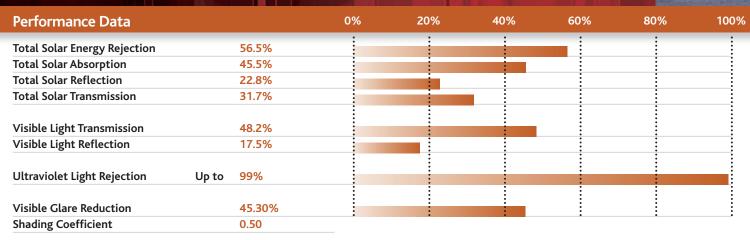

## SOLARTEK **LIGHT SOLAR BRONZE**

"U" Factor

**Emissivity** 

% may slightly change depending on glass type.

Film Colour: Light Bronze

## **Features and Benefits**

- It has Scratch Resistant Coating "SRC" to protect the product and avoid the appearance of scratches during normal handling and cleaning practices.
- Good solar heat rejection without sacrificing incoming visible light.
- Gives subtle light bronze colour to glazing, without substantially altering the external appearance of a building.
- Blocks out up to 99% of Ultra Violet light, helping to protect fabrics and furnishings.
- This product carries a full 10 year manufacturer's warranty when professionally installed.

- Blocks 99% UV rays which are extremely harmful.
- Reduces fading.
- 10 Year manufacturer's backed warranty when installed by Solartek.
- Scratch Resistant Coating.

| Dark                  | Medium              | Light               |
|-----------------------|---------------------|---------------------|
| Heat Reduction 79%    | Heat Reduction 66%  | Heat Reduction 57%  |
| Glare Reduction 75.1% | Glare Reduction 58% | Glare Reduction 46% |