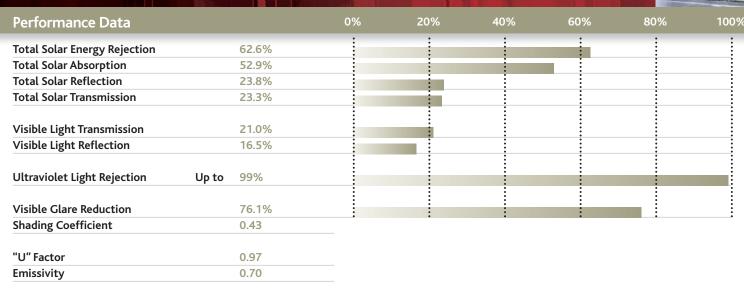

## SOLARTEK **NEUTRAL SHADE - DARK**

% may slightly change depending on glass type.

Film Colour: Dark Neutral Grey

- Not mirrored finish just tinted.
- Cuts out 99% UV.
- Reduces Fading.
- 10 Year manufacturer's backed warranty when installed by Solartek.
- Scratch Resistant Coating.

| Dark                | Medium              | Light               |
|---------------------|---------------------|---------------------|
| Heat Reduction 63%  | Heat Reduction 58%  | Heat Reduction 33%  |
| Glare Reduction 76% | Glare Reduction 66% | Glare Reduction 40% |