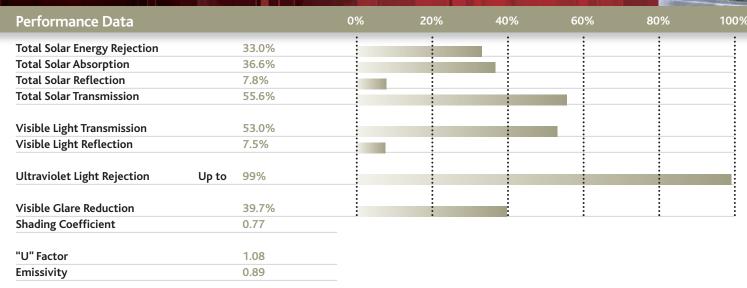

## SOLARTEK NEUTRAL SHADE - LIGHT

% may slightly change depending on glass type..

Film Colour: Light Neutral Grey

## **Features and Benefits**

- Gives a light neutral appearance to glazing. Ideal for application to glass areas where visibility through glass is important. Reduces solar heat and blocks up to 99% of UV light reducing risk of fading to furnishings and fabrics.
- It has Scratch Resistant Coating "SRC" to protect the product and avoid the appearance of scratches during normal handling and cleaning practices.
- This product carries a full 10 year manufacturer's warranty when professionally installed.

- Not mirrored finish just tinted.
- Cuts out 99% UV.
- Reduces Fading.
- 10 Year manufacturer's backed warranty when installed by Solartek.
- Scratch Resistant Coating.

| Dark                | Medium              | Light               |
|---------------------|---------------------|---------------------|
| Heat Reduction 63%  | Heat Reduction 58%  | Heat Reduction 33%  |
| Glare Reduction 76% | Glare Reduction 66% | Glare Reduction 40% |