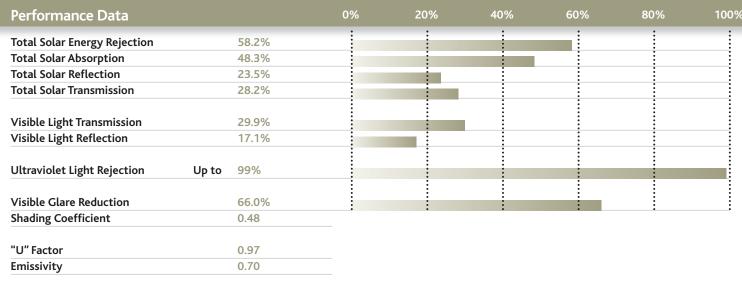

## SOLARTEK NEUTRAL SHADE - MEDIUM

% may slightly change depending on glass type.

Film Colour: Medium Neutral Grey

## **Features and Benefits**

- Offers excellent solar control performance without noticeably altering the external appearance of the glass. Reduces incoming solar heat and glare whilst allowing through a high level of natural light.
- It has Scratch Resistant Coating "SRC" to protect the product and avoid the appearance of scratches during normal handling and cleaning practices.
- This product carries a full 10 year manufacturer's warranty when professionally installed.

- Not mirrored finish just tinted.
- Cuts out 99% UV.
- Reduces Fading.
- 10 Year manufacturer's backed warranty when installed by Solartek.
- Scratch Resistant Coating.

| Dark                | Medium              | Light               |
|---------------------|---------------------|---------------------|
| Heat Reduction 63%  | Heat Reduction 58%  | Heat Reduction 33%  |
| Glare Reduction 76% | Glare Reduction 66% | Glare Reduction 40% |