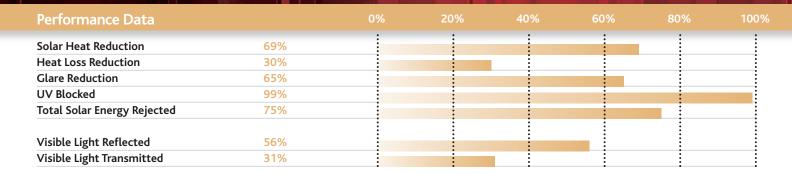

# SOLARTEK ALL SEASON WINDOW FILM

Reflects heat out in summer Keeps heat in during winter

| Shading Coefficient | 0.29 |
|---------------------|------|
| Emissivity          | 0.34 |
| "U" Factor          | 0.74 |

% may slightly change depending on glass type.

Film Colour: Tinted

### Solartek All Season Window Film Benefits in Winter;

- Reflects up to 30% heat back into the room that would have been lost through the glass.
- Stay warmer by reducing heat loss in colder months.
- Reduces heating bills and CO<sub>2</sub> emissions.
- Reduces fading & helps protect furnishings.
- Reduces glare and eye discomfort.
- Comprehensive Manufacturers warranty.