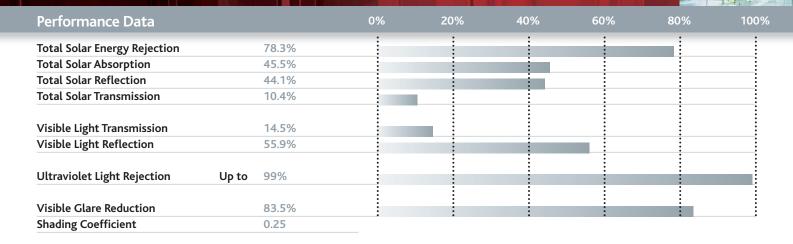

## SOLARTEK SILVER REFLECTIVE - HIGH

0.90

0.61

% may slightly change depending on glass type.

"U" Factor

**Emissivity** 

Film Colour: High Reflective Silver

- Blocks 99% UV rays which are extremely harmful.
- Reduces fading.
- 10 year manufacturer's backed warranty when installed by Solartek.
- Scratch Resistant Coating.

| Dark                | Medium              | Light               |
|---------------------|---------------------|---------------------|
| Heat Reduction 79%  | Heat Reduction 65%  | Heat Reduction 55%  |
| Glare Reduction 84% | Glare Reduction 64% | Glare Reduction 48% |