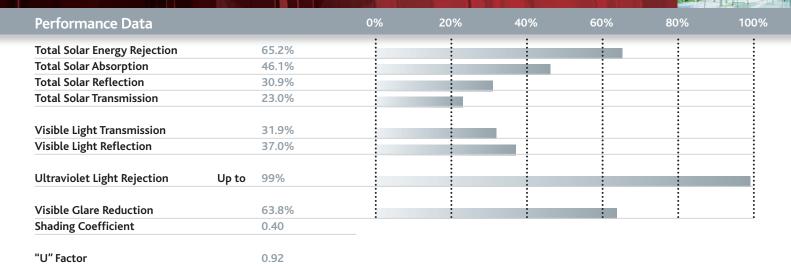

## SOLARTEK SILVER REFLECTIVE - MEDIUM

0.64

% may slightly change depending on glass type.

**Emissivity** 

Film Colour: Medium Reflective Silver

- Blocks 99% UV rays which are extremely harmful.
- Reduces fading.
- 10 year manufacturer's backed warranty when installed by Solartek.
- Scratch Resistant Coating.

| Dark                | Medium              | Light               |
|---------------------|---------------------|---------------------|
| Heat Reduction 79%  | Heat Reduction 65%  | Heat Reduction 55%  |
| Glare Reduction 84% | Glare Reduction 64% | Glare Reduction 48% |