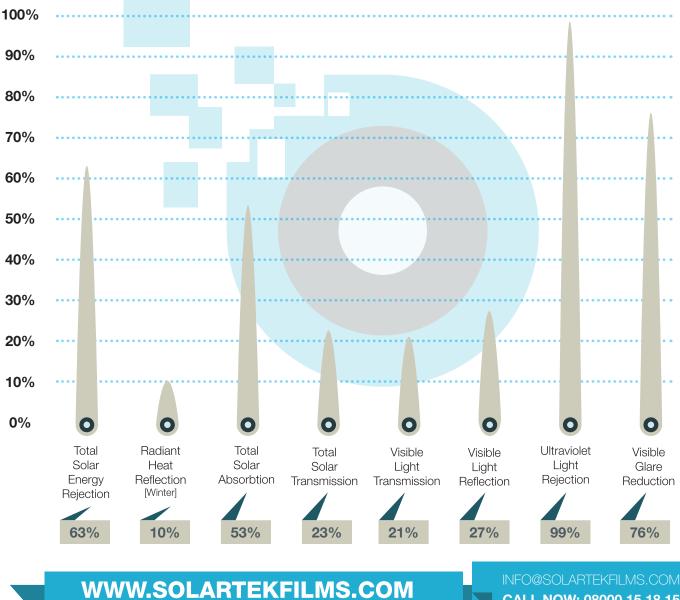

**PRODUCT SPECIFICATION** 

**RANGE: NEUTRAL SHADE** 

**VARIANT: DARK** 

SHADING COEFFICIENT: 0.43

'U' FACTOR: 0.97

EMISSIVITY: 0.90

FILM COLOUR: NEUTRAL GREY