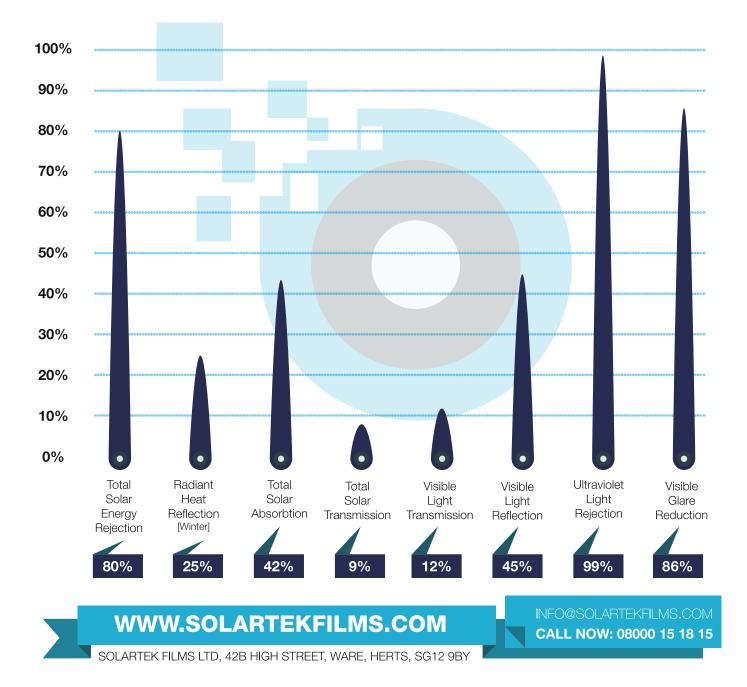

Higher exterior reflectivity means you can enjoy enhanced privacy with your windows both day and night.

**PRODUCT SPECIFICATION** 

**RANGE: NIGHT VIEW** 

VARIANT: MEDIUM

SHADING COEFFICIENT: 0.24

'U' FACTOR: 0.99

EMISSIVITY: 0.75

FILM COLOUR: MEDIUM