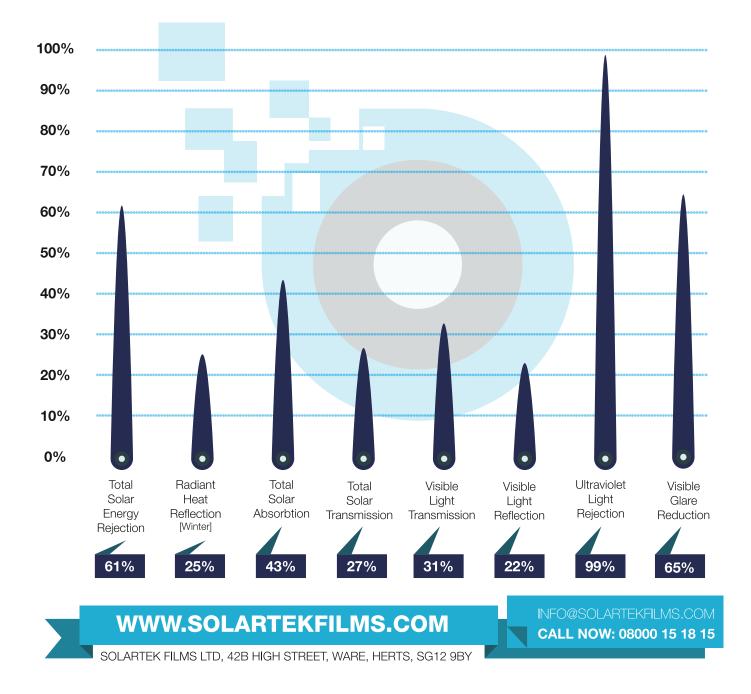

#### **PRODUCT SPECIFICATION**

**RANGE: NIGHT VIEW** 

**VARIANT: LIGHT** 

SHADING COEFFICIENT: 0.45

'U' FACTOR: 0.99

EMISSIVITY: 0.75

FILM COLOUR: LIGHT