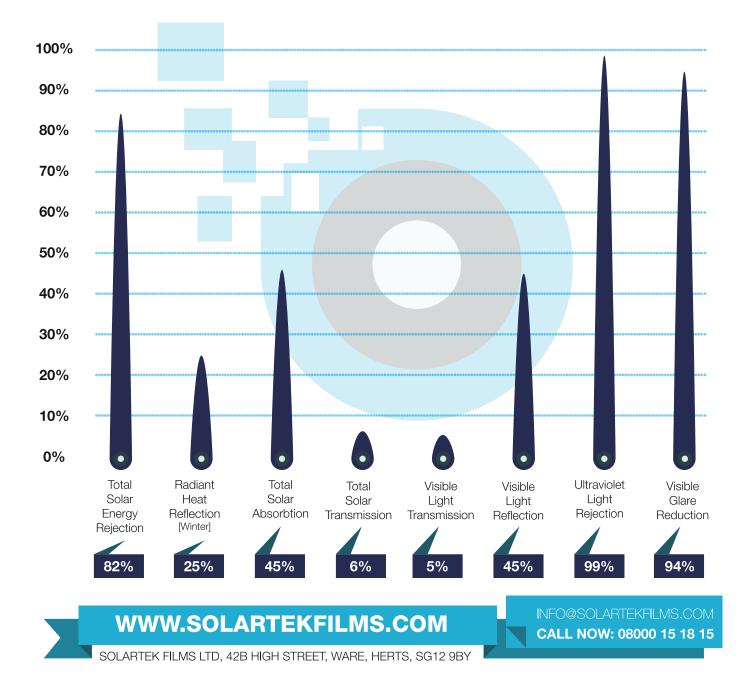

**PRODUCT SPECIFICATION** 

**RANGE: NIGHT VIEW** 

**VARIANT: DARK** 

SHADING COEFFICIENT: 0.24

'U' FACTOR: 0.99

EMISSIVITY: 0.75

FILM COLOUR: DARK