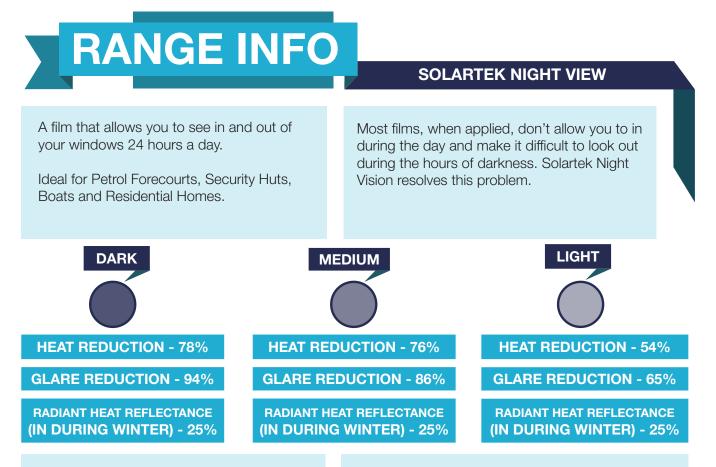

# SOLARTEK NIGHT VIEW

### **FEATURES & BENEFITS**

Get better sight at night; ideal for Petrol Forecourts, Security Huts, Boats and Residential Homes

Night View window films help block the sun's UV rays, reduces glare and rejects the sun's heat.

These films are designed to reject solar heat that is produced from visible light, while providing significant glare relief.

Films allow the reduced natural light into rooms by day, and thanks to a low interior reflectivity, you can still enjoy the view out by night.

Higher exterior reflectivity means you can enjoy enhanced privacy with your windows both day and night.

**PRODUCT SPECIFICATION** 

**RANGE: NIGHT VIEW** 

VARIANT: MEDIUM

SHADING COEFFICIENT: 0.24

'U' FACTOR: 0.99