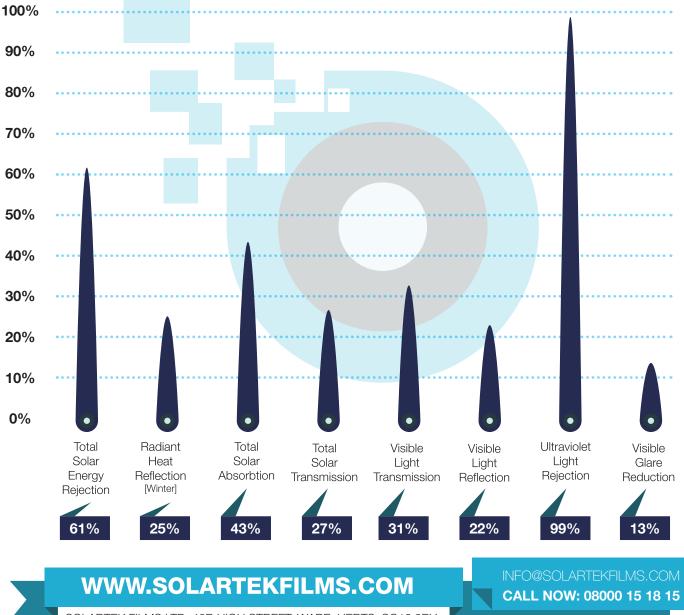

PRODUCT SPECIFICATION

**RANGE: NIGHT VIEW** 

**VARIANT: LIGHT** 

SHADING COEFFICIENT: 0.45

'U' FACTOR: 0.99

EMISSIVITY: 0.75

FILM COLOUR: LIGHT

## SOLARTEK NIGHT VIEW

## **FEATURES & BENEFITS**

Get better sight at night; ideal for Petrol Forecourts, Security Huts, Boats and Residential Homes

Night View window films help block the sun's UV rays, reduces glare and rejects the sun's heat.

These films are designed to reject solar heat that is produced from visible light, while providing significant glare relief.

Films allow the reduced natural light into rooms by day, and thanks to a low interior reflectivity, you can still enjoy the view out by night.

Higher exterior reflectivity means you can enjoy enhanced privacy with your windows both day and night.



SOLARTEK FILMS LTD, 42B HIGH STREET, WARE, HERTS, SG12 9BY