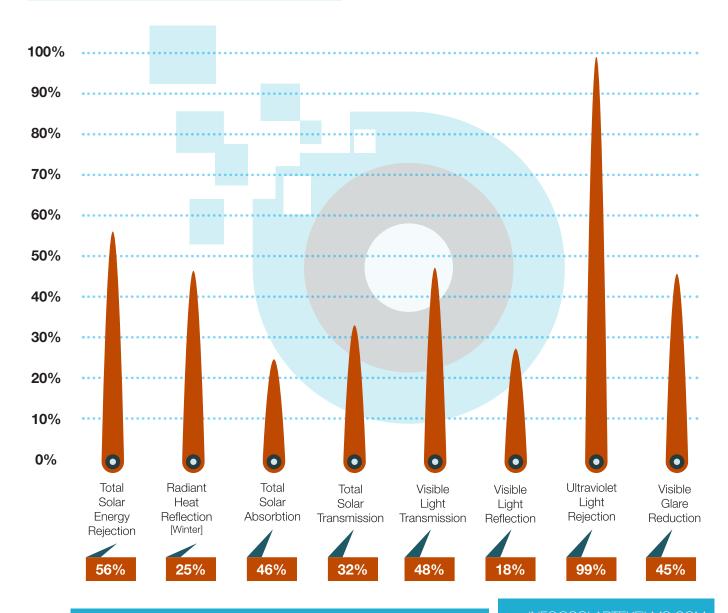

## **FEATURES & BENEFITS**

It has Scratch Resistant Coating "SRC" to protect the product and avoid the appearance of scratches during normal handling and cleaning practices.

Good solar heat rejection without sacrificing incoming visible light.

Gives subtle light bronze colour to glazing, without substantially altering the external appearance of a building.

Blocks out up to 99% of Ultra Violet light, helping to protect fabrics and furnishings.