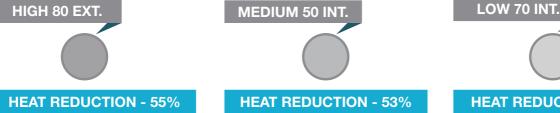

**GLARE REDUCTION - 12%** 

**GLARE REDUCTION - 39%** 

**HEAT REDUCTION - 40% GLARE REDUCTION - 24%** 

Almost invisible but you will certainly feel its effect and see the reduction in your energy bills. This film creates a much more comfortable working or residential environment.