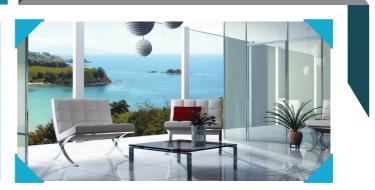

## SOLARTEK ULTRA VIEW

Designed for maximum heat rejection whilst transmitting maximum light this high end spectrally selective, elegant film has a barely visible appearance. It benefits from extremely low interior & external reflectivity. Great solar heat and UV rejection, fade and corrosion resistance with an exclusive manufacturers warranty.

Block out the heat, lower your energy costs and appreciate the daylight throughout your home or office.